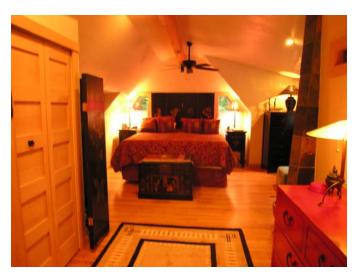

## House Interior Remodel, Garage Office Remodel Milwaukie, Oregon

Main house remodel included basement rec room, main floor living room, and master bedroom suite. An existing storage space was remodeled into an office. Roof, second floor, and first floor structure of the main house was reinforced to support rehab. Rec Room ceiling joists were partially exposed, new slanted book shelves and new ceiling lighting were installed. In the living room, new coffered ceiling made of existing ceiling joists was constructed. The existing fireplace rock was extended to the ceiling, and new ceiling lighting installed. In the Master Bedroom suite, new closets, mastr bath, and bedroom space were constructed.

Living Room Before

LR After

LR After

MBR Before

MBR After