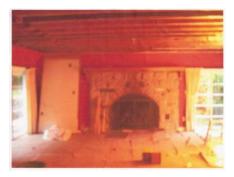

## House Interior Remodel, Garage Office Remodel Milwaukie, Oregon

Main house remodel included basement rec room, main floor living room, and master bedroom suite. An existing storage space was remodeled into an office. Roof, second floor, and first floor structure of the main house was reinforced to support rehab. Rec Room ceiling joists were partially exposed, new slanted book shelves and new ceiling lighting were installed. In the living room, new coffered ceiling made of existing ceiling joists was constructed. The existing fireplace rock was extended to the ceiling, and new ceiling lighting installed. In the Master Bedroom suite, new closets, mastr bath, and bedroom space were constructed.

Living Room Before

LR After

LR After

MBR Before

MBR After