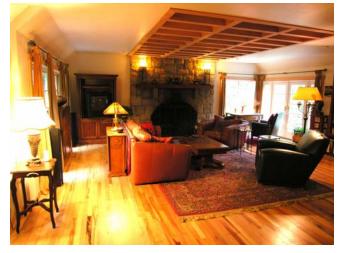

## House Interior Remodel, Garage Office Remodel Milwaukie, Oregon

Main house remodel included basement rec room, main floor living room, and master bedroom suite. An existing storage space was remodeled into an office. Roof, second floor, and first floor structure of the main house was reinforced to support rehab. Rec Room ceiling joists were partially exposed, new slanted book shelves and new ceiling lighting were installed. In the living room, new coffered ceiling made of existing ceiling joists was constructed. The existing fireplace rock was extended to the ceiling, and new ceiling lighting installed. In the Master Bedroom suite, new closets, mastr bath, and bedroom space were constructed.

Living Room Before

LR After

LR After

MBR Before

MBR After