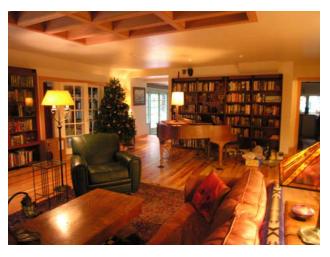

## House Interior Remodel, Garage Office Remodel Milwaukie, Oregon

Main house remodel included basement rec room, main floor living room, and master bedroom suite. An existing storage space was remodeled into an office. Roof, second floor, and first floor structure of the main house was reinforced to support rehab. Rec Room ceiling joists were partially exposed, new slanted book shelves and new ceiling lighting were installed. In the living room, new coffered ceiling made of existing ceiling joists was constructed. The existing fireplace rock was extended to the ceiling, and new ceiling lighting installed. In the Master Bedroom suite, new closets, mastr bath, and bedroom space were constructed.

Living Room Before

LR After

LR After

MBR Before

MBR After